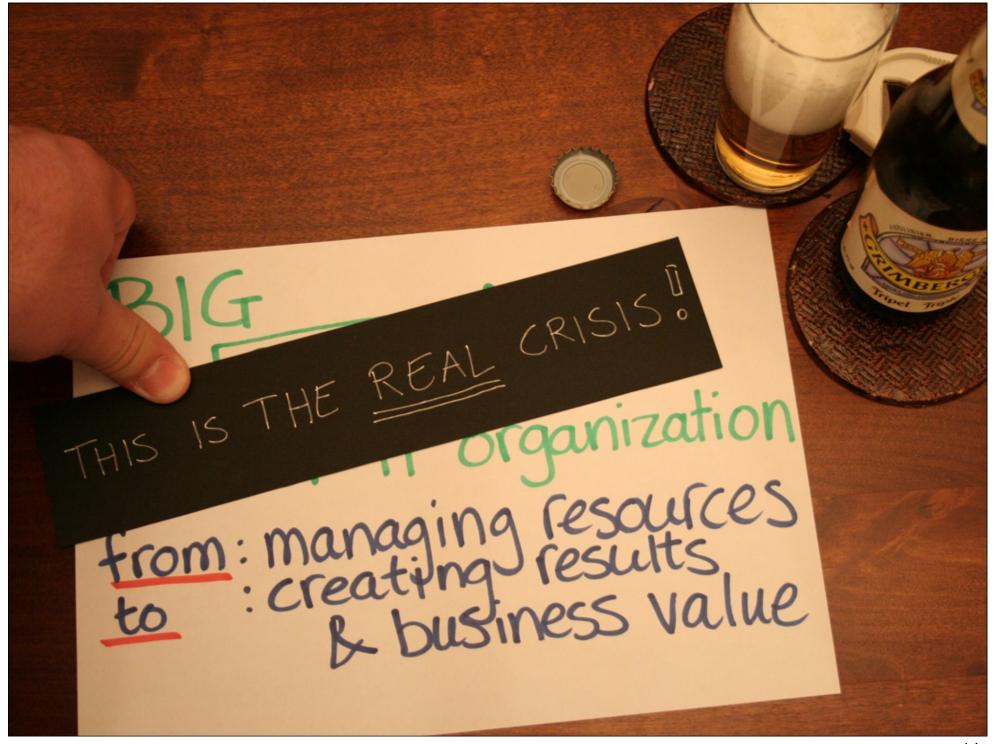

# ITIL V3 STIMULATES:

process bureaucracy

confused business

trained monkey behavior

"ITIL v3 offers a false sense of security to those who are unable to look intelligently to their own organization." - Arjen Droog

# CONCLUSION

- IT Service Management is a real profession.
- The added value of ITSM is nil.
- Despite of considerable effort and need, there's been no maturity growth in ITSM for at least 8 years!
- Learning the tricks of ITIL will not lead to Success.
- You own intelligence, creativity and leadership is more important than learning the frameworks.
- Intelligence, creativity and leadership has largly disappeared because of framework fetishism.
- ITSM professionals should alter their course.