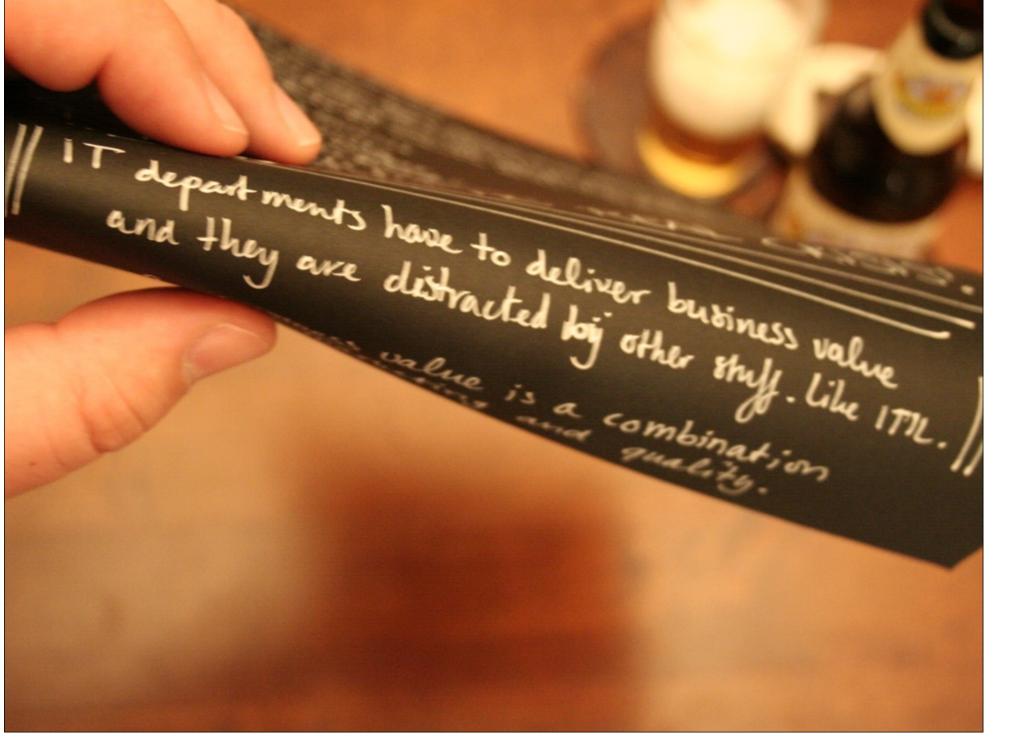

# ITIL V3 STIMULATES:

process bureaucracy

confused business

trained monkey behavior

"ITIL v3 offers a false sense of security to those who are unable to look intelligently to their own organization." - Arjen Droog

# CONCLUSION

- IT Service Management is a real profession.
- The added value of ITSM is nil.
- Despite of considerable effort and need, there's been no maturity growth in ITSM for at least 8 years!
- Learning the tricks of ITIL will not lead to Success.
- You own intelligence, creativity and leadership is more important than learning the frameworks.
- Intelligence, creativity and leadership has largly disappeared because of framework fetishism.
- ITSM professionals should alter their course.