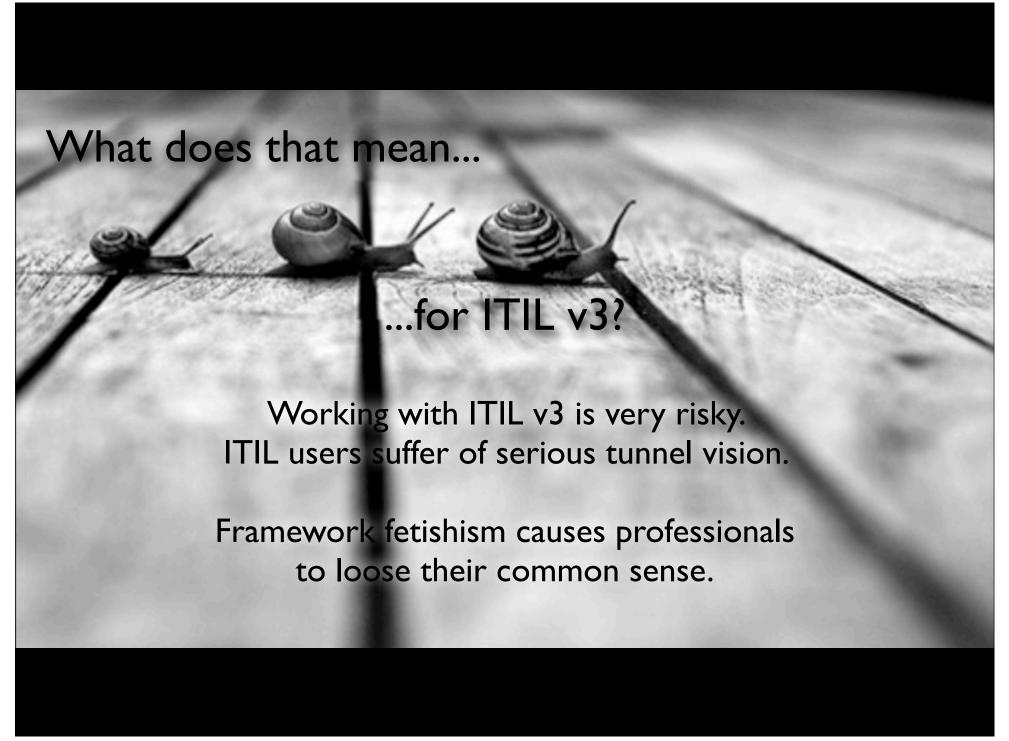

# ITIL V3 STIMULATES:

process bureaucracy

confused business

trained monkey behavior

"ITIL v3 offers a false sense of security to those who are unable to look intelligently to their own organization." - Arjen Droog