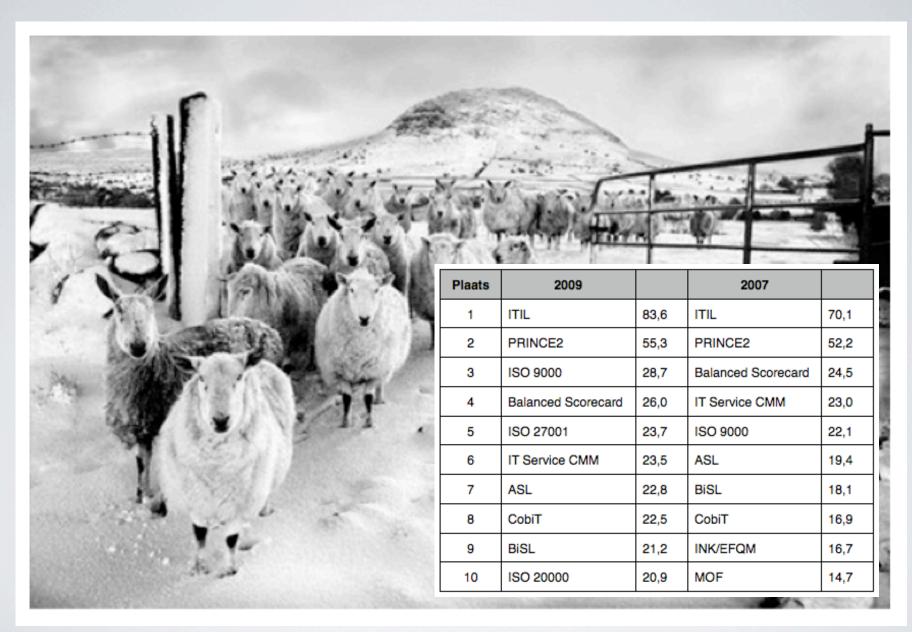

## "Quality is no act. It is a habit"

Aristotle

And this is what herd behavior looks like in a table...

Source: ITSM Survey 2009