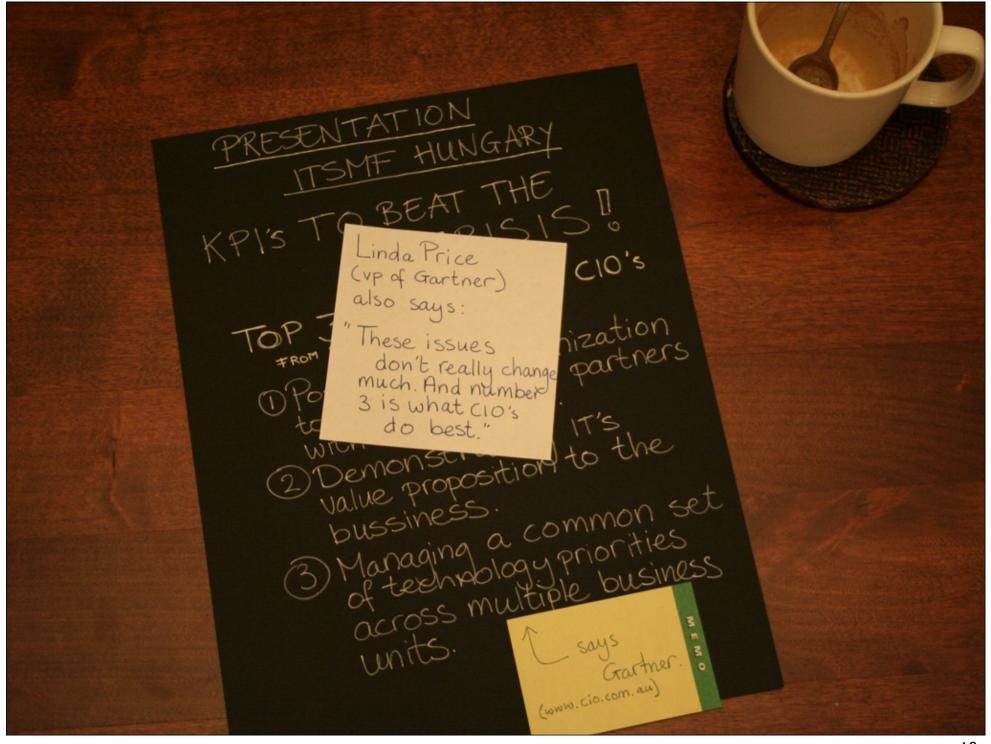

## "Quality is no act. It is a habit"

Aristotle

And this is what herd behavior looks like in a table...

Source: ITSM Survey 2009