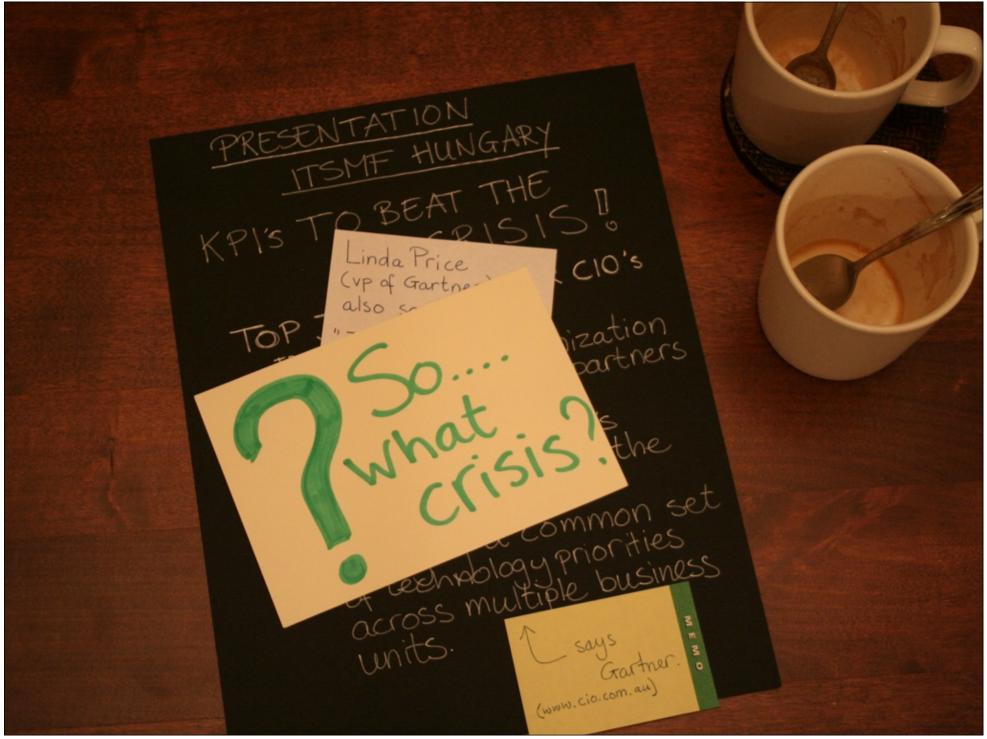

## "Quality is no act. It is a habit"

Aristotle

And this is what herd behavior looks like in a table...

Source: ITSM Survey 2009